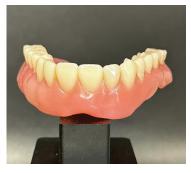

# **Technical Data**

High translucency on Denture Base and Sculpture. Courtesy of Lee Culp, CDT, Sculpture Studios

Pink shade mimics gingiva tissue Courtesy of Daniel Nowak,