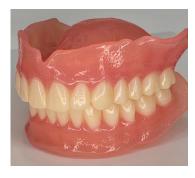

#### **Denture Base Resin**

Rodin® Denture Base Resin is designed to be used alongside Rodin® Sculpture and is suitable for printing all types of denture bases. Maximizes durability to match performance of traditional denture acrylics, outperforming all other non-filled denture base resins that may otherwise break upon dropping.

### **Benefits & Features**

**Unmatched** Strength

**Highest Fracture &** Wear Resistance

**Matches Color** of Gingiva

Stunning **Aesthetics** 

FDA 510K Cleared & Biocompatible