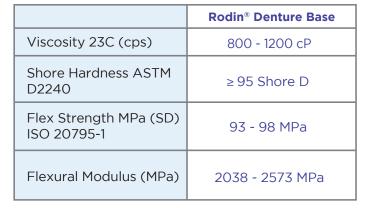

# **Technical Data**

High translucency on Denture Base and Sculpture. Courtesy of Lee Culp, CDT, Sculpture Studios

Pink shade mimics gingiva tissue Courtesy of Daniel Nowak,